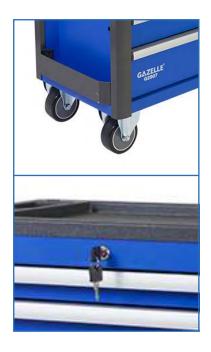

## 28" 7-Drawer Roller Tool Cabinet

- Ball bearing sliding drawers with a weight capacity of 44 lbs.
- Enhanced drawer safety mechanism permitting only one drawer to be opened at a time
- Built with a keyed lock for protecting your equipment
- Drawers include a soft-close function for a smoother feel
- All metal construction makes the unit extra durable
- Weight capacity of 660 lbs.
- Scratch Resistant Powder coated finish
- Fitted with easy grip steel handles, for ease of portability around the workshop.

| SPECIFICATIONS          | G2907                 |
|-------------------------|-----------------------|
| Duty Rating             | Heavy Duty            |
| Number of drawers       | 7                     |
| Width                   | 28.5 in               |
| Depth                   | 18.5 in               |
| Height                  | 34 in                 |
| Drawer Storage Capacity | 2 drawers 54 mm high  |
|                         | 4 drawers 112 mm high |
|                         | 1 drawer 170 mm high  |
| Caster Type             | (2) Fixed with Lock   |
|                         | (2) Swivel            |
| Product Weight          | 73 kg                 |