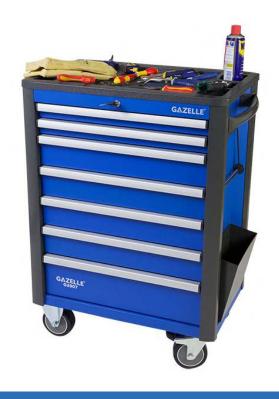

## 28" 7-Drawer Roller Tool Cabinet

- Ball bearing sliding drawers with a weight capacity of 44 lbs.
- Enhanced drawer safety mechanism permitting only one drawer to be opened at a time
- Built with a keyed lock for protecting your equipment
- Drawers include a soft-close function for a smoother feel
- All metal construction makes the unit extra durable
- Weight capacity of 660 lbs.
- Scratch Resistant Powder coated finish
- Fitted with easy grip steel handles, for ease of portability around the workshop.

| SPECIFICATIONS          | G2907                 |
|-------------------------|-----------------------|
| Duty Rating             | Heavy Duty            |
| Number of drawers       | 7                     |
| Width                   | 28.5 in               |
| Depth                   | 18.5 in               |
| Height                  | 34 in                 |
| Drawer Storage Capacity | 2 drawers 54 mm high  |
|                         | 4 drawers 112 mm high |
|                         | 1 drawer 170 mm high  |
| Caster Type             | (2) Fixed with Lock   |
|                         | (2) Swivel            |
| Product Weight          | 73 kg                 |