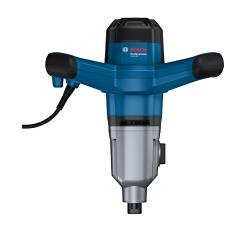

### **GRW 140**

Now, mix faster and with ease!

## Advantages:

- Faster and effortless mixing of large volumes thanks to high-performance 1,400 W motor
- Saves time and maintenance with carbon brush LED lifespan indicator
- Comfortable mixing with less strain over long periods thanks to ergonomic wheel-shaped handle
- Enhanced control and safety via soft start and constant speed control